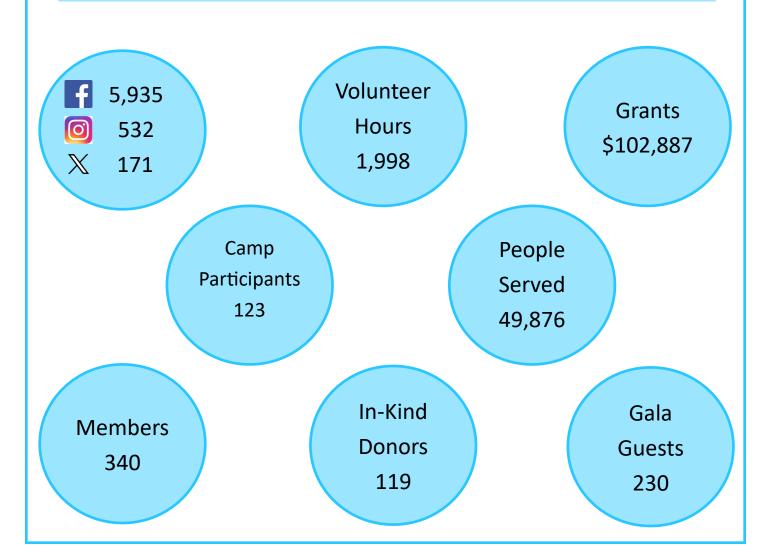

Several other notable things happened in 2023. The Children's Museum received the largest amount of grant money ever in one year—\$82,085— from the Tennessee Arts Commission (TAC). Facility improvements were completed including a new gym lobby ramp and a new roof. Work also began on a second ramp to provide access to the train exhibit. Both ramps were funded with private donations. Work continued on the Weinberg Papers Archive Project, including design work on a Weinberg-themed exhibit in the Discovery Lab that will open in 2024.